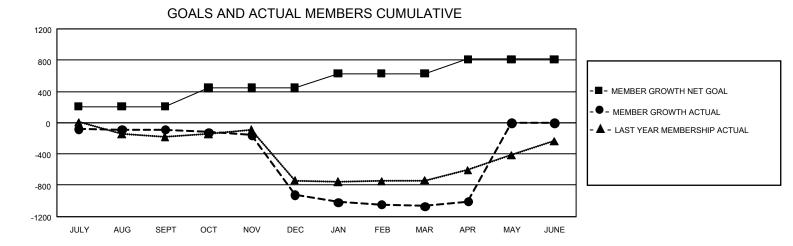

## GAT MONTHLY MEMBERSHIP PROGRESS REPORT

GMT Constitutional Area 3, Group E

REPORT DOES NOT INCLUDE CLUBS IN UNDISTRICTED AREAS.

| Clubs                 |               |           |               | Members               |                         |                         |                                                    |
|-----------------------|---------------|-----------|---------------|-----------------------|-------------------------|-------------------------|----------------------------------------------------|
| RESULTS FOR 2022-2023 |               |           |               | RESULTS FOR 2022-2023 |                         |                         |                                                    |
| QUARTER               | NEW CLUB GOAL | NEW CLUBS | DROPPED CLUBS |                       | MBER GROWTH NET<br>GOAL | MEMBER GROWTH<br>ACTUAL | DROPPED MEMBERS<br>ACTUAL (including<br>transfers) |
| JULY/AUG/SEPT         | - 15          | 3         | 7             | JULY/AUG/SEPT         | 209                     | 328                     | 356                                                |
| OCT/NOV/DEC           | 21            | 1         | 21            | OCT/NOV/DEC           | 234                     | 161                     | 969                                                |
| JAN/FEB/MAR           | 21            | 0         | 9             | JAN/FEB/MAR           | 185                     | 119                     | 238                                                |
| APR/MAY/JUNE          | 21            | 1         | 1             | APR/MAY/JUNE          | 183                     | 118                     | 52                                                 |