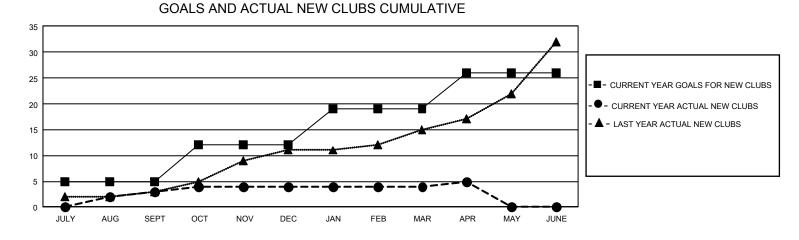

## GAT MONTHLY MEMBERSHIP PROGRESS REPORT

GMT Constitutional Area 3, Group E

REPORT DOES NOT INCLUDE CLUBS IN UNDISTRICTED AREAS.

| Clubs                 |               |           |               | Members               |                         |                         |                                                    |
|-----------------------|---------------|-----------|---------------|-----------------------|-------------------------|-------------------------|----------------------------------------------------|
| RESULTS FOR 2022-2023 |               |           |               | RESULTS FOR 2022-2023 |                         |                         |                                                    |
| QUARTER               | NEW CLUB GOAL | NEW CLUBS | DROPPED CLUBS |                       | MBER GROWTH NET<br>GOAL | MEMBER GROWTH<br>ACTUAL | DROPPED MEMBERS<br>ACTUAL (including<br>transfers) |
| JULY/AUG/SEPT         | - 15          | 3         | 7             | JULY/AUG/SEPT         | 209                     | 328                     | 356                                                |
| OCT/NOV/DEC           | 21            | 1         | 21            | OCT/NOV/DEC           | 234                     | 161                     | 969                                                |
| JAN/FEB/MAR           | 21            | 0         | 9             | JAN/FEB/MAR           | 185                     | 119                     | 238                                                |
| APR/MAY/JUNE          | 21            | 1         | 1             | APR/MAY/JUNE          | 183                     | 118                     | 52                                                 |